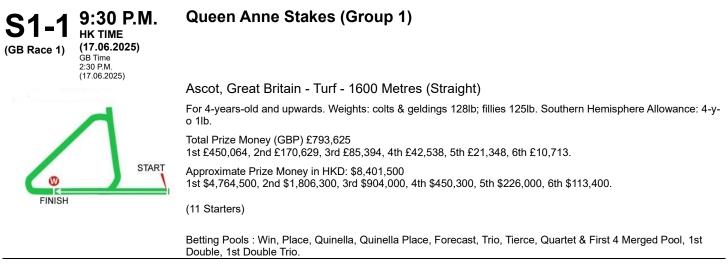

# Queen Anne Stakes (Group 1)

Ascot, Great Britain - Turf - 1600 Metres (Straight)

For 4-years-old and upwards. Weights: colts & geldings 128lb; fillies 125lb. Southern Hemisphere Allowance: 4-y-o 1lb.

Total Prize Money (GBP) £793,625

1st £450,064, 2nd £170,629, 3rd £85,394, 4th £42,538, 5th £21,348, 6th £10,713.

Approximate Prize Money in HKD: \$8,401,500 1st \$4,764,500, 2nd \$1,806,300, 3rd \$904,000, 4th \$450,300, 5th \$226,000, 6th \$113,400.