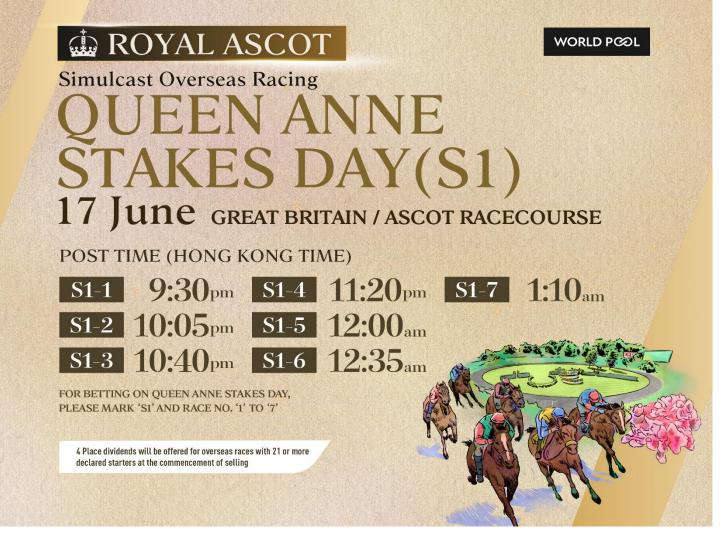

# Post Time

| нк     | Time     | HK<br>Race No. | GB Time |         | GB<br>Race No.                       | Race Name                          |
|--------|----------|----------------|---------|---------|--------------------------------------|------------------------------------|
| 17 Jun | 9:30 PM  | S1-1           | 17 Jun  | 2:30 PM | R1 Queen Anne Stakes (Group 1)       |                                    |
|        | 10:05 PM | S1-2           |         | 3:05 PM | R2 Coventry Stakes (Group 2)         |                                    |
|        | 10:40 PM | S1-3           |         | 3:40 PM | R3 King Charles III Stakes (Group 1) |                                    |
|        | 11:20 PM | S1-4           |         | 4:20 PM | R4                                   | St James's Palace Stakes (Group 1) |
| 18 Jun | 0:00 AM  | S1-5           |         | 5:00 PM | R5                                   | Ascot Stakes                       |
|        | 0:35 AM  | S1-6           |         | 5:35 PM | R6                                   | Wolferton Stakes (Listed)          |
|        | 1:10 AM  | S1-7           |         | 6:10 PM | R7                                   | Copper Horse Stakes                |