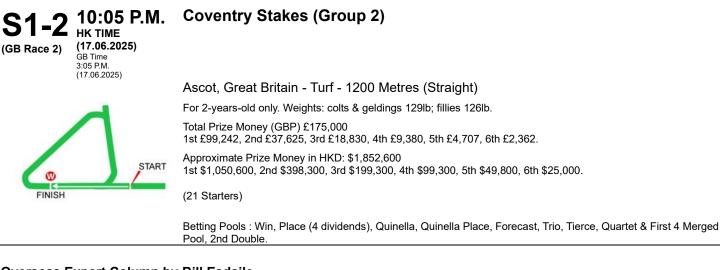

# Starters List

Coventry Stakes (Group 2) Ascot, Great Britain - Turf - 1200 Metres (Straight)

For 2-years-old only. Weights: colts & geldings 129lb; fillies 126lb.

Total Prize Money (GBP) £175,000 1st £99,242, 2nd £37,625, 3rd £18,830, 4th £9,380, 5th £4,707, 6th £2,362.

Approximate Prize Money in HKD: \$1,852,600 1st \$1,050,600, 2nd \$398,300, 3rd \$199,300, 4th \$99,300, 5th \$49,800, 6th \$25,000.

| 馬號 | 歷季及近仗成績<br>Career Record & Forr | 'n         | 排位<br>Draw | 馬名<br>Horse Name        | 年齡/性別<br>Age/Sex | 配磅<br>Wt | 参賽國/地區<br>Ctry/Region | 練馬師<br>Trainer        | 騎師                   | 参考賠率<br>Ref. Odds |
|----|---------------------------------|------------|------------|-------------------------|------------------|----------|-----------------------|-----------------------|----------------------|-------------------|
| 1  | 1 (1-0-0)                       |            | € 8        | 亞美利灣                    | 2c               | 129      | 英國                    | 高義理及高耀仁               | 莫艾誠                  | 16                |
|    | 1                               |            |            | American Gulf (GB)      |                  |          | GB                    | Paul & Oliver Cole    | Oisin Murphy         |                   |
| 2  | 2 (1-0-1)                       |            | 20         | 小澗                      | 2c               | 129      | 愛爾蘭                   | 岳本賢                   | 麥文堅                  | 22                |
|    | 13                              |            |            | Andab (IRE)             |                  |          | IRE                   | Joseph O'Brien        | Dylan McMonagle      |                   |
| 3  | 1 (1-0-0)                       |            | 0 11       | 勁飛彈                     | 2c               | 129      | 英國                    | 向禮倫                   | 霍禮義                  | 22                |
|    | 1                               |            |            | Ballistic Missile (IRE) |                  |          | GB                    | Richard Hannon        | Shane Foley          |                   |
| 4  | 1 (1-0-0)                       |            | • 7        | 稱兄道弟                    | 2g               | 129      | 英國                    | 宋碩棠                   | 蘇銘倫                  | 50                |
|    | 1                               |            |            | Bone Marra (IRE)        |                  |          | GB                    | Ollie Sangster        | Christophe Soumillon |                   |
| 5  | 2 (1-0-0)                       | (****)     | <b>2</b>   | 醇烈調子                    | 2g               | 129      | 英國                    | 梅衡                    | 劉見龍                  | 60                |
|    | 01                              |            |            | Bourbon Blues (GB)      |                  |          | GB                    | Brian Meehan          | Billy Loughnane      |                   |
| 6  | 1 (1-0-0)                       |            | 9 17       | 小崗村                     | 2c               | 129      | 英國                    | 郭誠                    | 潘大衛                  | 35                |
|    | 1                               | 4 1        |            | Coppull (GB)            |                  |          | GB                    | Clive Cox             | David Probert        |                   |
| 7  | 2 (0-1-0)                       |            | 5          | 必盡全力                    | 2c               | 129      | 英國                    | 韋嘉                    | 馬昆                   | 50                |
|    | 02                              |            |            | Do Or Do Not (IRE)      |                  |          | GB                    | Ed Walker             | Tom Marquand         |                   |
| 8  | 2 (1-1-0)                       |            | 21         | 驕風                      | 2c               | 129      | 愛爾蘭                   | 馬大衛                   | 孟勤天                  | 35                |
|    | 21                              |            | 1          | Gavoo (IRE)             |                  |          | IRE                   | David Marnane         | Luke McAteer         |                   |
| 9  | 1 (1-0-0)                       |            | 14         | 雪嶽區                     | 2c               | 129      | 愛爾蘭                   | 岳伯仁                   | 莫雅                   | 7.5               |
|    | 1                               |            | 1          | Gstaad (GB)             |                  |          | IRE                   | Aidan O'Brien         | Ryan Moore           |                   |
| 10 | 1 (1-0-0)                       |            | 93         | 加城勇將                    | 2c               | 129      | 英國                    | 戴善勤                   | 趙勉力                  | 35                |
|    | 1                               |            |            | Kolkata Knight (IRE)    |                  |          | GB                    | Tom Dascombe          | Pierre-Louis Jamin   |                   |
| 11 | 2 (2-0-0)                       |            | 15         | 軍密報                     | 2c               | 129      | 英國                    | 艾柏賓                   | 布宜學                  | 5.0               |
|    | 11                              | 4 1        |            | Military Code (GB)      |                  |          | GB                    | Charlie Appleby       | William Buick        |                   |
| 12 | 1 (1-0-0)                       |            | 9 19       | 後現代                     | 2c               | 129      | 英國                    | 趙瀚連                   | 杜俊誠                  | 5.0               |
|    | 1                               | <u>4</u> V |            | Postmodern (IRE)        |                  |          | GB                    | Hamad Al Jehani       | James Doyle          |                   |
| 13 | 3 (1-1-1)                       |            | ₿ 9        | 藍力氣                     | 2c               | 129      | 愛爾蘭                   | 麥雷彥                   | 易健寧                  | 22                |
|    | 132                             |            |            | Power Blue (IRE)        |                  |          | IRE                   | Adrian Murray         | David Egan           |                   |
| 14 | 3 (1-0-2)                       |            | 94         | 觀察者                     | 2c               | 129      | 英國                    | 向禮倫                   | 李輝                   | 70                |
|    | 133                             |            |            | Raakeb (IRE)            |                  |          | GB                    | Richard Hannon        | Sean Levey           |                   |
| 15 | 1 (1-0-0)                       |            | • 10       | 雷驚天                     | 2c               | 129      | 英國                    | 黎偉安                   | 高俊誠                  | 20                |
|    | 1                               |            | ]          | Rock On Thunder (IRE)   |                  |          | GB                    | Kevin Ryan            | Jim Crowley          |                   |
| 16 | 2 (1-0-1)                       | <u>^ 7</u> | 12         | 急智棋王                    | 2c               | 129      | 英國                    | 屈亞騏                   | 杜苑欣                  | 40                |
|    | 31                              |            | <u> </u>   | Shaatir (GB)            |                  | 100      | GB                    | Archie Watson         | Hollie Doyle         |                   |
| 17 | 3 (1-2-0)                       |            | * 16       | 超級兵                     | 2c               | 129      | 英國                    | 伯特                    | 李奇豐                  | 35                |
|    | 122                             |            |            | Super Soldier (IRE)     |                  | 100      | GB                    | Karl Burke            | Clifford Lee         |                   |
| 18 | 3 (1-0-0)                       |            | 13         | 飆車五冠                    | 2c               | 129      | 英國                    | 屈亞騏                   | 莫萊斯                  | 60                |
| 10 | 451                             |            |            | Tadej (GB)              |                  | 100      | GB                    | Archie Watson         | Luke Morris          |                   |
| 19 | 2 (2-0-0)                       | 3:::4      | ▶ 1        | 高難度                     | 2c               | 129      | 英國                    | 彭曉高                   | 節國能                  | 25                |
| 20 | 11                              |            | 40         | Tricky Tel (GB)         | 0-               | 400      | GB                    | Hugo Palmer           | Colin Keane          | 40                |
| 20 | 1 (1-0-0)<br>1                  |            | 18         | 承包<br>Lindonwritor (FD) | 2c               | 129      | 英國                    | 屈亞騏<br>A rabia Mataan | 麥道朗                  | 12                |
| 04 |                                 |            |            | Underwriter (FR)        | 2c               | 129      | GB                    | Archie Watson         | James McDonald       | 6.5               |
| 21 | 1 (1-0-0)<br>1                  |            | 6          | 華沙<br>Warrany (IDE)     | ∠C               | 129      | 愛爾蘭                   | 岳伯仁<br>Aidan O'Brian  | 羅敦                   | 0.5               |
|    | '                               |            |            | Warsaw (IRE)            |                  |          | IRE                   | Aidan O'Brien         | Wayne Lordan         |                   |