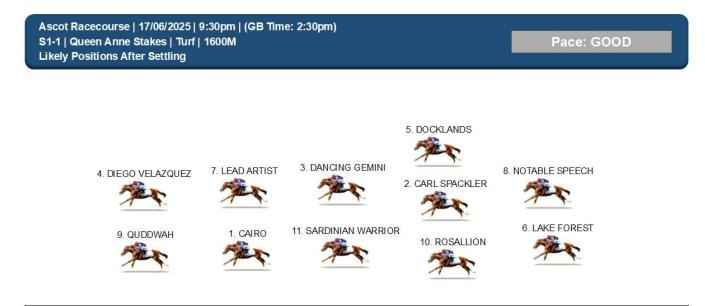

# Queen Anne Stakes (Group 1)

Ascot, Great Britain - Turf - 1600 Metres (Straight)

For 4-years-old and upwards. Weights: colts & geldings 128lb; fillies 125lb. Southern Hemisphere Allowance: 4-y-o 1lb.

Total Prize Money (GBP) £793,625

| 馬號<br>Card | 歷季及近仗成績<br>Career Record & Forn | n | 排位<br>Draw | 馬名<br>Horse Name        | 年齡/性別<br>Age/Sex | 配磅<br>Wt. | 評分<br>Rating | 參賽國/地區<br>Ctry/Region | 練馬師<br>Trainer      | 騎師 ╡<br>Jockey R     | 参考賠率<br>Ref. Odds |
|------------|---------------------------------|---|------------|-------------------------|------------------|-----------|--------------|-----------------------|---------------------|----------------------|-------------------|
| 1          | 20 (3-9-1)                      |   | 11         | 大開羅                     | 5h               | 128       | [111]        | 英國                    | 希綺珊                 | 蘇兆輝                  | 100               |
|            | 26262                           |   |            | Cairo (IRE)             |                  |           |              | GB                    | Alice Haynes        | Silvestre De Sousa   |                   |
| 2          | 12 (8-1-0)                      |   | 8          | 護草使者                    | 5h               | 128       | [117]        | 澳洲                    | 馬漢雅                 | 麥道朗                  | 16                |
|            | 11161                           |   |            | Carl Spackler (IRE)     |                  |           |              | AUS                   | Ciaron Maher        | James McDonald       |                   |
| 3          | 13 (4-3-0)                      |   | 2          | 聯星共舞                    | 4c               | 128       | [119]        | 英國                    | 陶耀賢                 | 宋文赫                  | 6.0               |
|            | 54112                           |   |            | Dancing Gemini (IRE)    |                  |           |              | GB                    | Roger Teal          | Kieran Shoemark      |                   |
| 4          | 8 (4-0-0)                       |   | 1          | 宮廷畫匠                    | 4c               | 128       | [119]        | 愛爾蘭                   | 岳伯仁                 | 莫雅                   | 18                |
|            | 48011                           |   |            | Diego Velazquez (IRE)   |                  |           |              | IRE                   | Aidan O'Brien       | Ryan Moore           |                   |
| 5          | 16 (3-6-2)                      |   | 5          | 港邊小區                    | 5h               | 128       | [114]        | 英國                    | 游孝廉                 | 薛凱華                  | 22                |
|            | 56023                           |   |            | Docklands (GB)          |                  |           |              | GB                    | Harry Eustace       | Mark Zahra           |                   |
| 6          | 9 (3-3-0)                       |   | 9          | 湖林麗城                    | 4c               | 128       | [115]        | 英國                    | 郗國思                 | 馬昆                   | 17                |
|            | 72214                           |   |            | Lake Forest (GB)        |                  |           |              | GB                    | William Haggas      | Tom Marquand         |                   |
| 7          | 9 (4-3-1)                       |   | 3          | 主演                      | 4c               | 128       | [120]        | 英國                    | 高仕登及高素徳             | 簡國能                  | 5.5               |
|            | 21281                           |   |            | Lead Artist (GB)        |                  |           |              | GB                    | John & Thady Gosden | Colin Keane          |                   |
| 8          | 9 (5-0-1)                       |   | 6          | 名演說                     | 4c               | 128       | [122]        | 英國                    | 艾柏賓                 | 布宜學                  | 5.0               |
|            | 71534                           |   |            | Notable Speech (GB)     |                  |           |              | GB                    | Charlie Appleby     | William Buick        |                   |
| 9          | 7 (5-0-0)                       |   | 7          | 模範                      | 5h               | 128       | [114]        | 英國                    | 紀斯福及紀兆豐             | 薛彭迪                  | 22                |
|            | 11451                           |   |            | Quddwah (GB)            |                  |           |              | GB                    | Simon & Ed Crisford | Callum Shepherd      |                   |
| 10         | 8 (5-1-2)                       |   | 10         | 緋色威獅                    | 4c               | 128       | [122]        | 英國                    | 向禮倫                 | 李輝                   | 4.0               |
|            | 12113                           |   |            | Rosallion (IRE)         |                  |           |              | GB                    | Richard Hannon      | Sean Levey           |                   |
| 11         | 6 (4-2-0)                       |   | 4          | 沙丁強兵                    | 4c               | 128       | [117]        | 英國                    | 高仕登及高素徳             | 蘇銘倫                  | 9.0               |
|            | 11112                           |   |            | Sardinian Warrior (IRE) |                  |           |              | GB                    | John & Thady Gosden | Christophe Soumillon |                   |